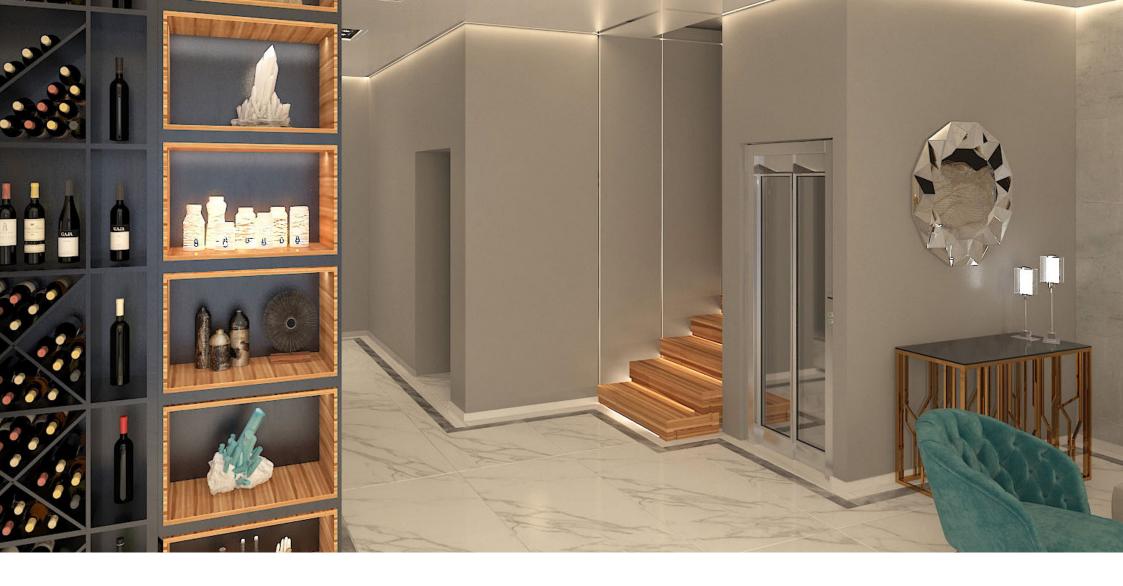

The built-in elevator will give extra comfort and accessibility to the many floors of the house. The views the large windows provide, and the incoming light create a joyful atmosphere.