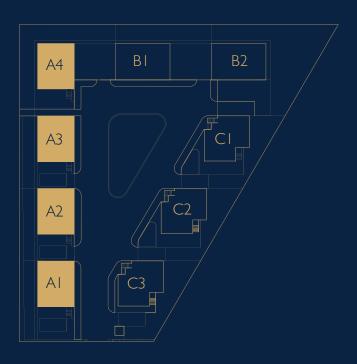

### **BLOCK A**

#### **BLOCK A - PRIVATE HOUSE BLUEPRINT**

**FIRST FLOOR** 

**SEMI-BASEMENT** 

**THIRD FLOOR** 

**SECOND FLOOR** 

**TERRACE** 

The modern and stylish structure of the houses give the buyer a special flexibility to design and finalize the arrangement and the appearance of the rooms in their own style, allowing a fully individual approach.