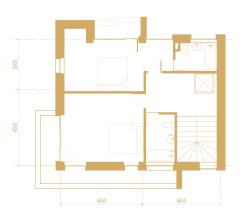

#### **BLOCK A - PRIVATE HOUSE BLUEPRINT**

**FIRST FLOOR** 

**SEMI-BASEMENT** 

**THIRD FLOOR** 

**SECOND FLOOR** 

**TERRACE** 

The modern and stylish structure of the houses give the buyer a special flexibility to design and finalize the arrangement and the appearance of the rooms in their own style, allowing a fully individual approach.

The built-in elevator will give extra comfort and accessibility to the many floors of the house. The views the large windows provide, and the incoming light create a joyful atmosphere.