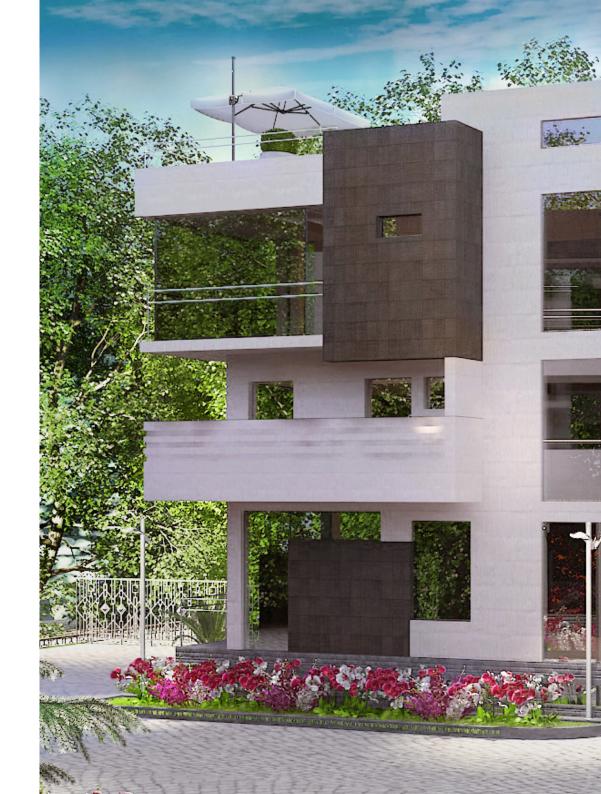

# ONLY 4 PRIVATE HOUSES

Each house has a total area of 350 square meters, comprised of five floors, the lower floor being semi-basement, and the top floor being a terrace.

The modern style and solutions give enough area and opportunity to implement any idea related with interior.

#### **BLOCK A - PRIVATE HOUSE BLUEPRINT**

**FIRST FLOOR** 

**SEMI-BASEMENT** 

**THIRD FLOOR** 

**SECOND FLOOR** 

**TERRACE** 

The modern and stylish structure of the houses give the buyer a special flexibility to design and finalize the arrangement and the appearance of the rooms in their own style, allowing a fully individual approach.

The built-in elevator will give extra comfort and accessibility to the many floors of the house. The views the large windows provide, and the incoming light create a joyful atmosphere.