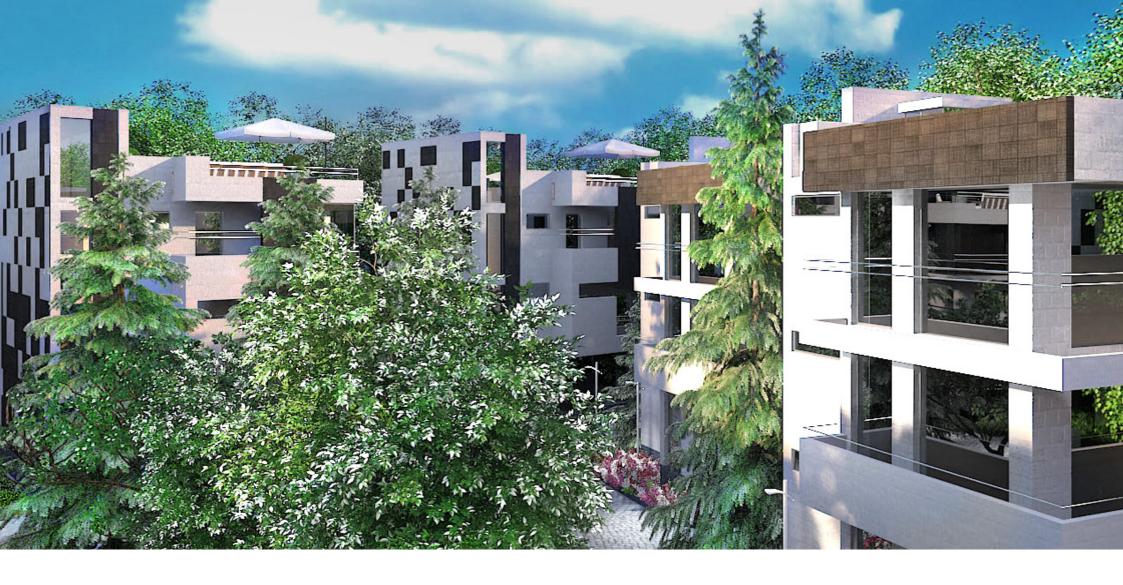

# 9 PRIVATE HOUSES

MODERN DESIGN

**GREEN AREA** 

**24-HOUR SECURITY** 

**NIGHT LIGHTING** 

**PARKING** 

HIGH QUALITY
CONSTRUCTION MATERIALS

# ONLY 4 PRIVATE HOUSES

Each house has a total area of 350 square meters, comprised of five floors, the lower floor being semi-basement, and the top floor being a terrace.

The modern style and solutions give enough area and opportunity to implement any idea related with interior.

# MONUMENT

PREMIUM HOUSES

Every house has its own separated private land and green area around itself, with beautiful and permanently-maintained flowers.