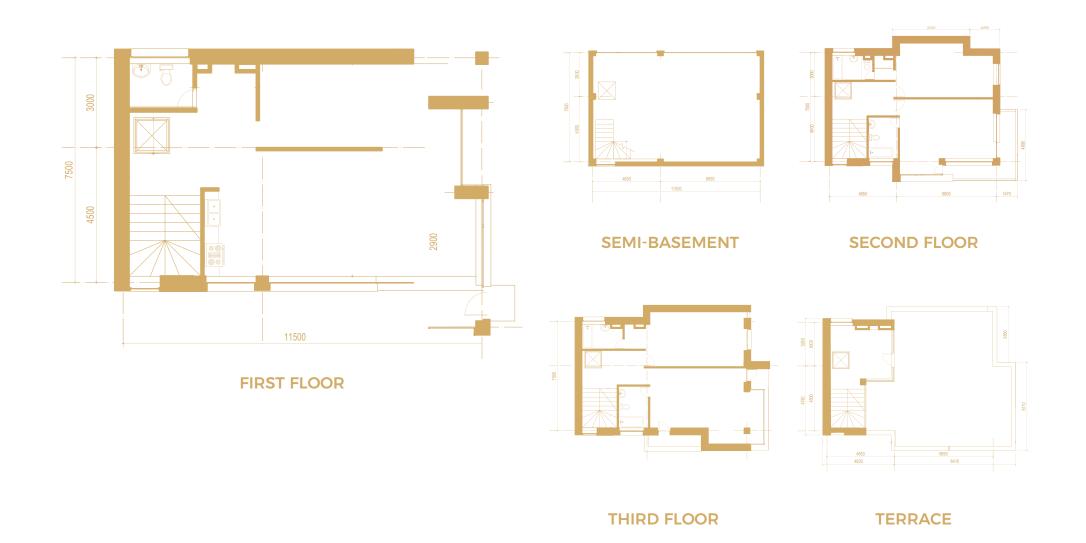

#### **BLOCK A - PRIVATE HOUSE BLUEPRINT**

**FIRST FLOOR** 

**SEMI-BASEMENT** 

**THIRD FLOOR** 

**SECOND FLOOR** 

**TERRACE** 

The modern and stylish structure of the houses give the buyer a special flexibility to design and finalize the arrangement and the appearance of the rooms in their own style, allowing a fully individual approach.

The built-in elevator will give extra comfort and accessibility to the many floors of the house. The views the large windows provide, and the incoming light create a joyful atmosphere.