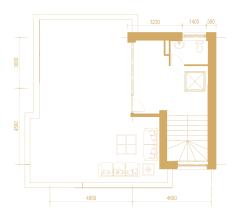

#### BLOCK C - PRIVATE HOUSE BLUEPRINT

FIRST FLOOR

The 900 square meter garden, equipped with children's playground, walking alleys, permanently-maintained flowers and trees, in the very heart of the city, is a great place for getting cut away from the city and being in nature.