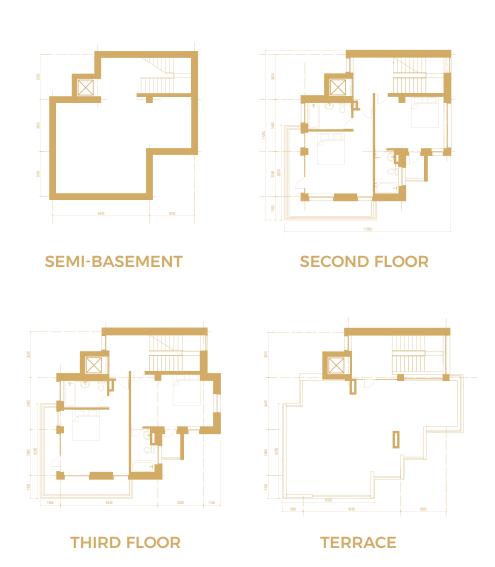

#### **BLOCK A - PRIVATE HOUSE BLUEPRINT**

**FIRST FLOOR** 

**SEMI-BASEMENT** 

**THIRD FLOOR** 

**SECOND FLOOR** 

**TERRACE** 

The modern and stylish structure of the houses give the buyer a special flexibility to design and finalize the arrangement and the appearance of the rooms in their own style, allowing a fully individual approach.

# ONLY 4 PRIVATE HOUSES

Each house has a total area of 350 square meters, comprised of five floors, the lower floor being semi-basement, and the top floor being a terrace.

The modern style and solutions give enough area and opportunity to implement any idea related with interior.