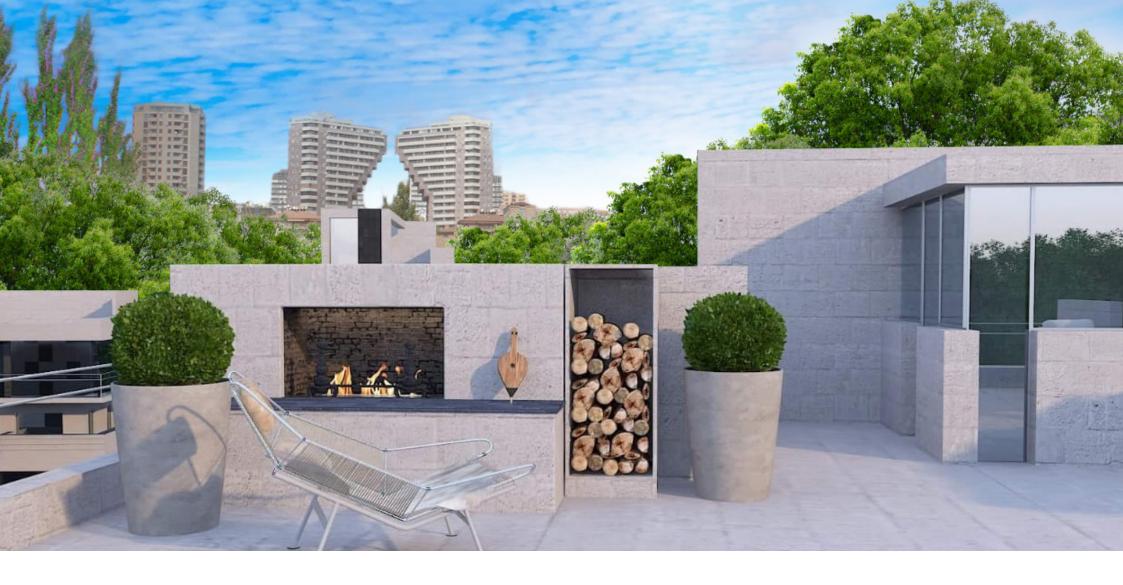

#### **BLOCK B - PRIVATE HOUSE BLUEPRINT**

The open air terrace area is an open space, looking at the city and Mount Ararat, while still being separated from the neighboring houses, making it an amazing place for parties, as well as for relaxing and doing creative work.