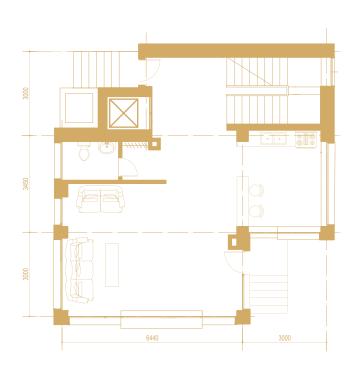

#### **BLOCK A - PRIVATE HOUSE BLUEPRINT**

**FIRST FLOOR** 

**SEMI-BASEMENT** 

**THIRD FLOOR** 

**SECOND FLOOR** 

**TERRACE** 

The modern and stylish structure of the houses give the buyer a special flexibility to design and finalize the arrangement and the appearance of the rooms in their own style, allowing a fully individual approach.

The built-in elevator will give extra comfort and accessibility to the many floors of the house. The views the large windows provide, and the incoming light create a joyful atmosphere.