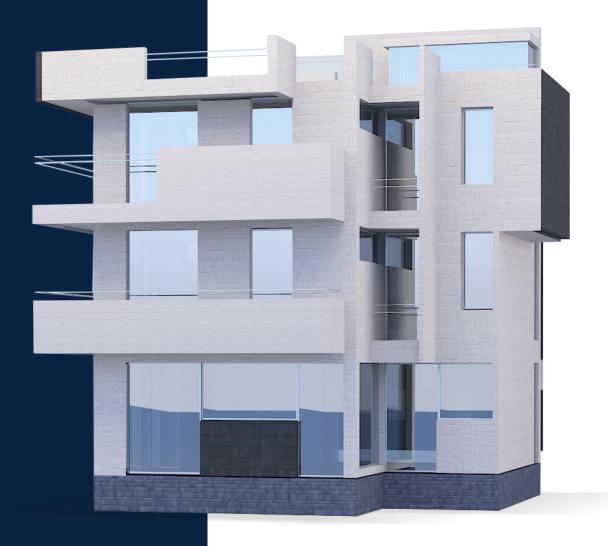

# ONLY 4 PRIVATE HOUSES

Each house has a total area of 350 square meters, comprised of five floors, the lower floor being semi-basement, and the top floor being a terrace.

The modern style and solutions give enough area and opportunity to implement any idea related with interior.

#### **BLOCK A - PRIVATE HOUSE BLUEPRINT**

**FIRST FLOOR** 

**SEMI-BASEMENT** 

**THIRD FLOOR** 

**SECOND FLOOR** 

**TERRACE** 

The modern and stylish structure of the houses give the buyer a special flexibility to design and finalize the arrangement and the appearance of the rooms in their own style, allowing a fully individual approach.