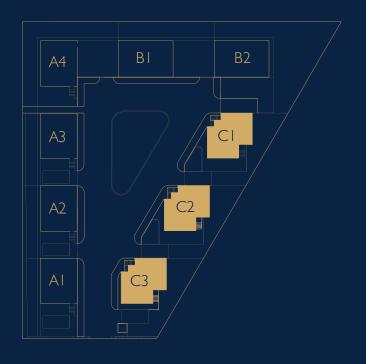

cessibility to the many floors of the house. The views the large windows provide, and the incoming light create a joyful atmosphere.

### **BLOCK B**

# ONLY 2 PRIVATE HOUSES

Each house has a total area of 405 square meters, comprised of five floors, the lower floor being semi-basement, and the top floor being a terrace.









#### **BLOCK B - PRIVATE HOUSE BLUEPRINT**





The open air terrace area is an open space, looking at the city and Mount Ararat, while still being separated from the neighboring houses, making it an amazing place for parties, as well as for relaxing and doing creative work.

## BLOCK C

# ONLY 3 PRIVATE HOUSES

Each house has a total area of 324 square meters, comprised of five floors, the lower floor being semi-basement, and the top floor being a terrace.









#### BLOCK C - PRIVATE HOUSE BLUEPRINT



FIRST FLOOR





The 900 square meter garden, equipped with children's playground, walking alleys, permanently-maintained flowers and trees, in the very heart of the city, is a great place for getting cut away from the city and being in nature.





The house interior can fully be adapted and customized to the buyer's style and taste; upon desire our high-standard interior designers can invest their many years' international experience to implement your requests.



### THE BEST PRIVATE PREMIUM HOUSES

## FOR RENT

We offer the best private houses in the first place, at the first address of Yerevan.

ARMENIA, YEREVAN +374 99 000 336 1 AZATUTUTYAN ST.

+374 44 63 90 30

info@monument.am www.monument.am