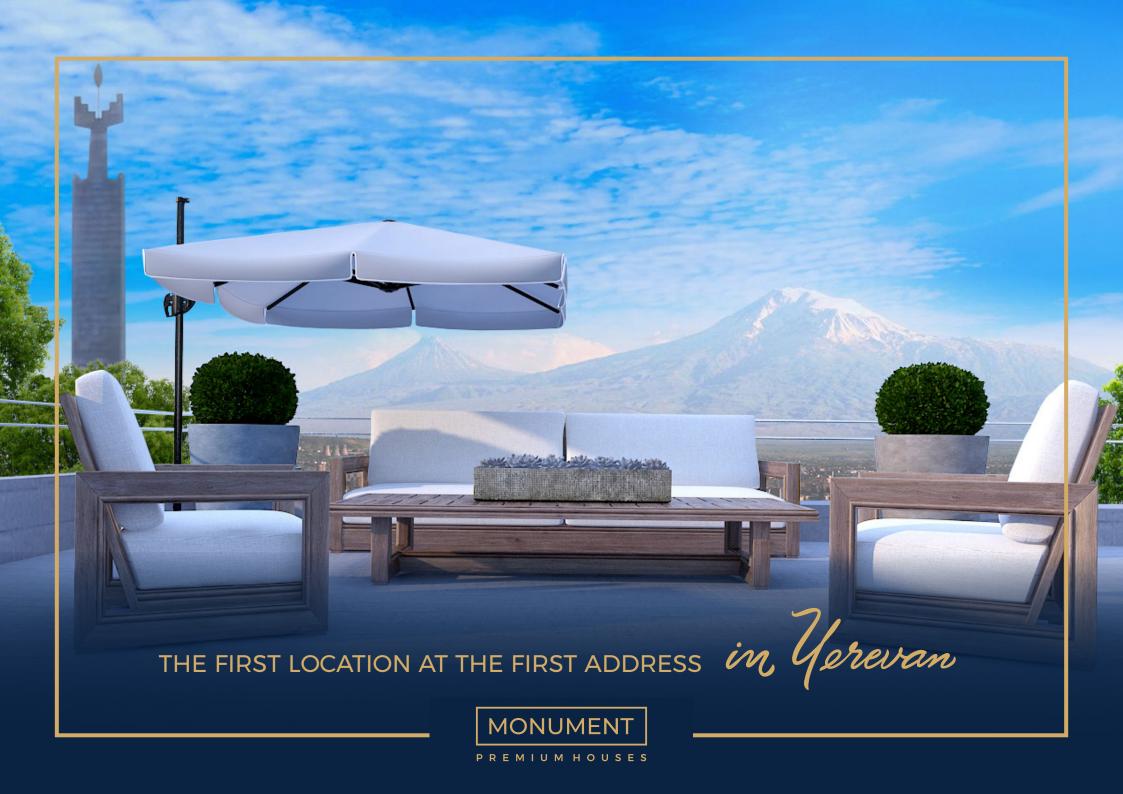

Premium houses in Yerevan's #1 area, right in front of the Victory Park, where a wonderful view of the city opens up in all seasons of the year.

Location uniqueness, taste in design and everyday convenience make the houses exceedingly desirable for the future residents.

# **BEST VIEWS**

The view opening up from the houses to Mount Ararat, Victory Park and Yerevan overall, with colorful sunrises and pink sunsets, will fill your day with inspiration and beauty in all situations.

# MONUMENT

PREMIUM HOUSES

Every house has its own separated private land and green area around itself, with beautiful and permanently-maintained flowers.