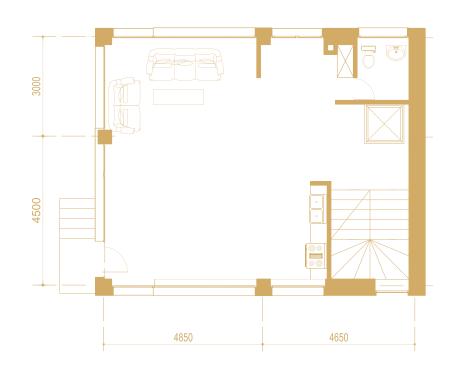

#### **BLOCK A - PRIVATE HOUSE BLUEPRINT**

**FIRST FLOOR** 

**SEMI-BASEMENT** 

**THIRD FLOOR** 

**SECOND FLOOR** 

**TERRACE** 

The modern and stylish structure of the houses give the buyer a special flexibility to design and finalize the arrangement and the appearance of the rooms in their own style, allowing a fully individual approach.

The built-in elevator will give extra comfort and accessibility to the many floors of the house. The views the large windows provide, and the incoming light create a joyful atmosphere.