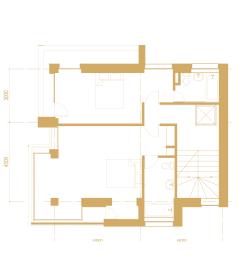

#### **BLOCK A - PRIVATE HOUSE BLUEPRINT**

**FIRST FLOOR** 

**SEMI-BASEMENT** 

**THIRD FLOOR** 

**SECOND FLOOR** 

**TERRACE** 

The modern and stylish structure of the houses give the buyer a special flexibility to design and finalize the arrangement and the appearance of the rooms in their own style, allowing a fully individual approach.

The built-in elevator will give extra comfort and accessibility to the many floors of the house. The views the large windows provide, and the incoming light create a joyful atmosphere.