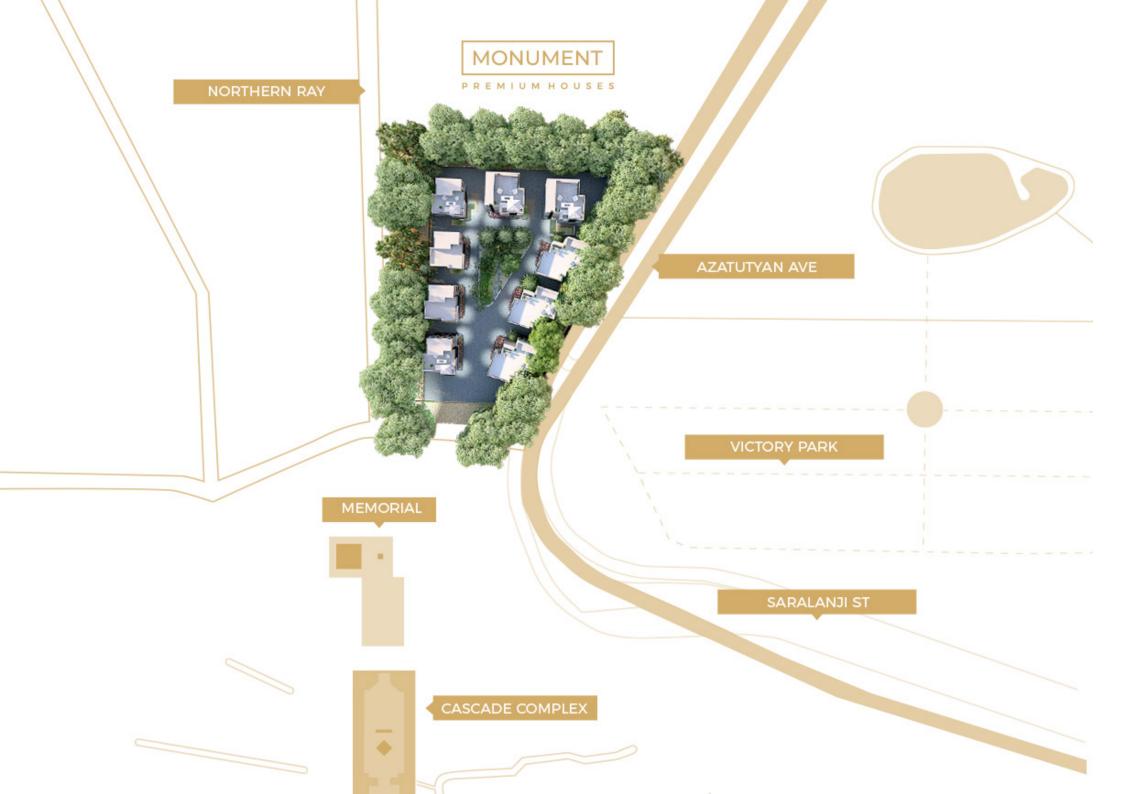

Premium houses in Yerevan's #1 area, right in front of the Victory Park, where a wonderful view of the city opens up in all seasons of the year.

Location uniqueness, taste in design and everyday convenience make the houses exceedingly desirable for the future residents.

# MONUMENT

PREMIUM HOUSES

Every house has its own separated private land and green area around itself, with beautiful and permanently-maintained flowers.