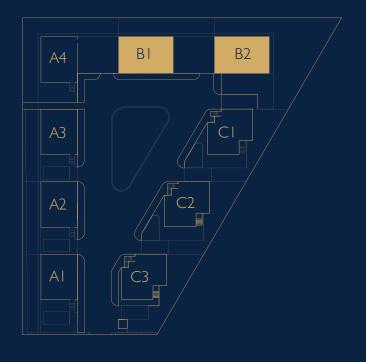

### **BLOCK A**

# ONLY 4 PRIVATE HOUSES

Each house has a total area of 350 square meters, comprised of five floors, the lower floor being semi-basement, and the top floor being a terrace.

The modern style and solutions give enough area and opportunity to implement any idea related with interior.

#### **BLOCK A - PRIVATE HOUSE BLUEPRINT**

**FIRST FLOOR** 

**SEMI-BASEMENT** 

**THIRD FLOOR** 

**SECOND FLOOR** 

**TERRACE** 

The modern and stylish structure of the houses give the buyer a special flexibility to design and finalize the arrangement and the appearance of the rooms in their own style, allowing a fully individual approach.